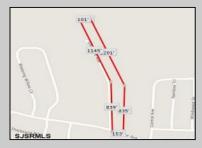

## **COMMENTS**

UNIQUE OPPORTUNITY FOR DEVELOPERS, BUILDERS AND FOR YOU! This amazing undeveloped and unimproved land on a private road can possibly be divided into mutliple residential lots or you can build YOUR OWN PRIVATE HOME subject to Pineland certificate of filing. One of a kind private street in a desirable neighborhood with stately and meticulously manicured entrance. Tranquil with exposure to plenty of wildlife and nature. This parcel is such an unique property as Bert English a well known local builder acquired the the site in 1975. After the war he built many residential properties. Then proceeded to develop various commercial buildings in Atlantic County and was recognized as a prestigious builder. He developed the brick homes across the street for his family to create their own private compound. Now in this first time offering the property is available for development. A potential buyer will need to apply to the Pinelands commission for approvals to build on the site. We would highly recommend reaching out to the Pinelands Commission with any questions, concerns and time frame for approval process. The street has been private since it was originally developed, gas service is available at the entrance of the street. Home developed across the street are electric service at this time.