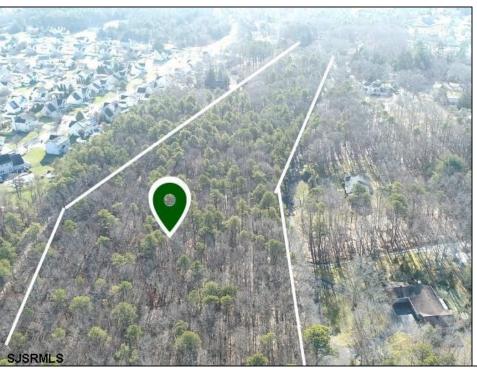

## **COMMENTS**

UNIQUE OPPORTUNITY FOR DEVELOPERS, BUILDERS AND FOR YOU! This amazing undeveloped and unimproved land on a private road can possibly be divided into mutliple residential lots or you can build YOUR OWN PRIVATE HOME subject to Pineland certificate of filing. One of a kind private street in a desirable neighborhood with stately and meticulously manicured entrance. Tranquil with exposure to plenty of wildlife and nature. This parcel is such an unique property as Bert English a well known local builder acquired the the site in 1975. After the war he built many residential properties. Then proceeded to develop various commercial buildings in Atlantic County and was recognized as a prestigious builder. He developed the brick homes across the street for his family to create their own private compound. Now in this first time offering the property is available for development. A potential buyer will need to apply to the Pinelands commission for approvals to build on the site. We would highly recommend reaching out to the Pinelands Commission with any questions, concerns and time frame for approval process. The street has been private since it was originally developed, gas service is available at the entrance of the street. Home developed across the street are electric service at this time.