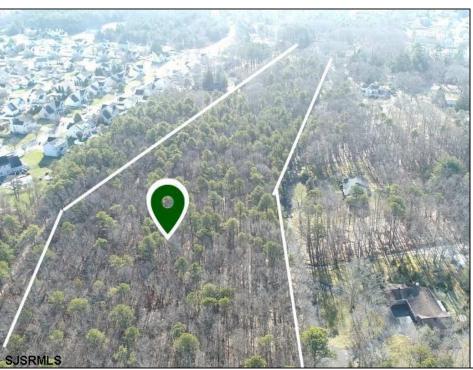

## **COMMENTS**

UNIQUE OPPORTUNITY FOR DEVELOPERS, BUILDERS AND FOR YOU! This amazing undeveloped and unimproved land on a private road can possibly be divided into mutliple residential lots or you can build YOUR OWN PRIVATE HOME subject to Pineland certificate of filing. One of a kind private street in a desirable neighborhood with stately and meticulously manicured entrance. Tranquil with exposure to plenty of wildlife and nature. This parcel is such an unique property as Bert English a well known local builder acquired the the site in 1975. After the war he built many residential properties. Then proceeded to develop various commercial buildings in Atlantic County and was recognized as a prestigious builder. He developed the brick homes across the street for his family to create their own private compound. Now in this first time offering the property is available for development. A potential buyer will need to apply to the Pinelands commission for approvals to build on the site. We would highly recommend reaching out to the Pinelands Commission with any questions, concerns and time frame for approval process. The street has been private since it was originally developed, gas service is available at the entrance of the street. Home developed across the street are electric service at this time.