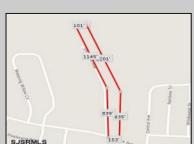

## **COMMENTS**

UNIQUE OPPORTUNITY FOR DEVELOPERS, BUILDERS AND FOR YOU! This amazing undeveloped and unimproved land on a private road can possibly be divided into mutliple residential lots or you can build YOUR OWN PRIVATE HOME subject to Pineland certificate of filing. One of a kind private street in a desirable neighborhood with stately and meticulously manicured entrance. Tranquil with exposure to plenty of wildlife and nature. This parcel is such an unique property as Bert English a well known local builder acquired the the site in 1975. After the war he built many residential properties. Then proceeded to develop various commercial buildings in Atlantic County and was recognized as a prestigious builder. He developed the brick homes across the street for his family to create their own private compound. Now in this first time offering the property is available for development. A potential buyer will need to apply to the Pinelands commission for approvals to build on the site. We would highly recommend reaching out to the Pinelands Commission with any questions, concerns and time frame for approval process. The street has been private since it was originally developed, gas service is available at the entrance of the street. Home developed across the street are electric service at this time.