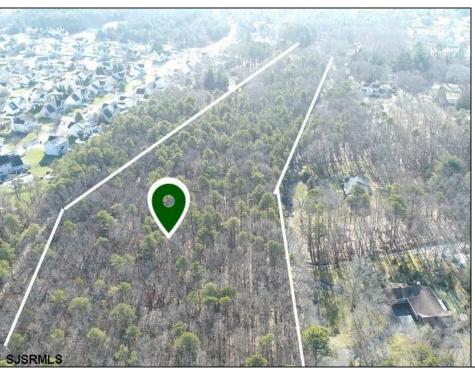

## **COMMENTS**

UNIQUE OPPORTUNITY FOR DEVELOPERS, BUILDERS AND FOR YOU! This amazing undeveloped and unimproved land on a private road can possibly be divided into mutliple residential lots or you can build YOUR OWN PRIVATE HOME subject to Pineland certificate of filing. One of a kind private street in a desirable neighborhood with stately and meticulously manicured entrance. Tranquil with exposure to plenty of wildlife and nature. This parcel is such an unique property as Bert English a well known local builder acquired the the site in 1975. After the war he built many residential properties. Then proceeded to develop various commercial buildings in Atlantic County and was recognized as a prestigious builder. He developed the brick homes across the street for his family to create their own private compound. Now in this first time offering the property is available for development. A potential buyer will need to apply to the Pinelands commission for approvals to build on the site. We would highly recommend reaching out to the Pinelands Commission with any questions, concerns and time frame for approval process. The street has been private since it was originally developed, gas service is available at the entrance of the street. Home developed across the street are electric service at this time.