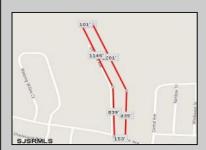

## **COMMENTS**

UNIQUE OPPORTUNITY FOR DEVELOPERS, BUILDERS AND FOR YOU! This amazing undeveloped and unimproved land on a private road can possibly be divided into mutliple residential lots or you can build YOUR OWN PRIVATE HOME subject to Pineland certificate of filing. One of a kind private street in a desirable neighborhood with stately and meticulously manicured entrance. Tranquil with exposure to plenty of wildlife and nature. This parcel is such an unique property as Bert English a well known local builder acquired the the site in 1975. After the war he built many residential properties. Then proceeded to develop various commercial buildings in Atlantic County and was recognized as a prestigious builder. He developed the brick homes across the street for his family to create their own private compound. Now in this first time offering the property is available for development. A potential buyer will need to apply to the Pinelands commission for approvals to build on the site. We would highly recommend reaching out to the Pinelands Commission with any questions, concerns and time frame for approval process. The street has been private since it was originally developed, gas service is available at the entrance of the street. Home developed across the street are electric service at this time.