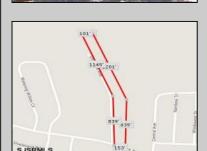

## **COMMENTS**

UNIQUE OPPORTUNITY FOR DEVELOPERS, BUILDERS AND FOR YOU! This amazing undeveloped and unimproved land on a private road can possibly be divided into mutliple residential lots or you can build YOUR OWN PRIVATE HOME subject to Pineland certificate of filing. One of a kind private street in a desirable neighborhood with stately and meticulously manicured entrance. Tranquil with exposure to plenty of wildlife and nature. This parcel is such an unique property as Bert English a well known local builder acquired the the site in 1975. After the war he built many residential properties. Then proceeded to develop various commercial buildings in Atlantic County and was recognized as a prestigious builder. He developed the brick homes across the street for his family to create their own private compound. Now in this first time offering the property is available for development. A potential buyer will need to apply to the Pinelands commission for approvals to build on the site. We would highly recommend reaching out to the Pinelands Commission with any questions, concerns and time frame for approval process. The street has been private since it was originally developed, gas service is available at the entrance of the street. Home developed across the street are electric service at this time.