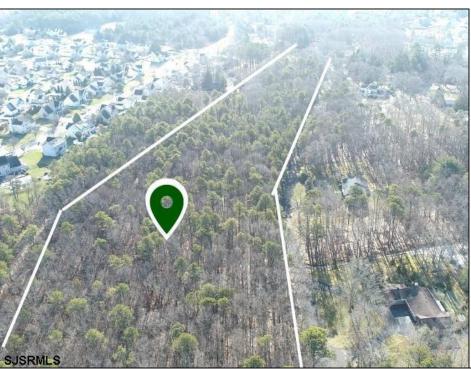

## **COMMENTS**

UNIQUE OPPORTUNITY FOR DEVELOPERS, BUILDERS AND FOR YOU! This amazing undeveloped and unimproved land on a private road can possibly be divided into mutliple residential lots or you can build YOUR OWN PRIVATE HOME subject to Pineland certificate of filing. One of a kind private street in a desirable neighborhood with stately and meticulously manicured entrance. Tranquil with exposure to plenty of wildlife and nature. This parcel is such an unique property as Bert English a well known local builder acquired the the site in 1975. After the war he built many residential properties. Then proceeded to develop various commercial buildings in Atlantic County and was recognized as a prestigious builder. He developed the brick homes across the street for his family to create their own private compound. Now in this first time offering the property is available for development. A potential buyer will need to apply to the Pinelands commission for approvals to build on the site. We would highly recommend reaching out to the Pinelands Commission with any questions, concerns and time frame for approval process. The street has been private since it was originally developed, gas service is available at the entrance of the street. Home developed across the street are electric service at this time.