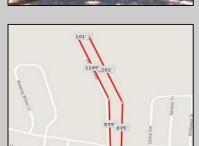

## **COMMENTS**

UNIQUE OPPORTUNITY FOR DEVELOPERS, BUILDERS AND FOR YOU! This amazing undeveloped and unimproved land on a private road can possibly be divided into mutliple residential lots or you can build YOUR OWN PRIVATE HOME subject to Pineland certificate of filing. One of a kind private street in a desirable neighborhood with stately and meticulously manicured entrance. Tranquil with exposure to plenty of wildlife and nature. This parcel is such an unique property as Bert English a well known local builder acquired the the site in 1975. After the war he built many residential properties. Then proceeded to develop various commercial buildings in Atlantic County and was recognized as a prestigious builder. He developed the brick homes across the street for his family to create their own private compound. Now in this first time offering the property is available for development. A potential buyer will need to apply to the Pinelands commission for approvals to build on the site. We would highly recommend reaching out to the Pinelands Commission with any questions, concerns and time frame for approval process. The street has been private since it was originally developed, gas service is available at the entrance of the street. Home developed across the street are electric service at this time.