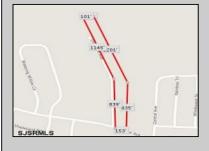

Berger Realty, Inc.
3160 Asbury Avenue
Ocean City, NJ 08226
1-877-237-4371 / 609-399-0076
info@bergerrealty.com

500 Delaware Egg Harbor Township, NJ 08234

Asking \$159,000.00

## **COMMENTS**

UNIQUE OPPORTUNITY FOR DEVELOPERS, BUILDERS AND FOR YOU! This amazing undeveloped and unimproved land on a private road can possibly be divided into mutliple residential lots or you can build YOUR OWN PRIVATE HOME subject to Pineland certificate of filing. One of a kind private street in a desirable neighborhood with stately and meticulously manicured entrance. Tranquil with exposure to plenty of wildlife and nature. This parcel is such an unique property as Bert English a well known local builder acquired the the site in 1975. After the war he built many residential properties. Then proceeded to develop various commercial buildings in Atlantic County and was recognized as a prestigious builder. He developed the brick homes across the street for his family to create their own private compound. Now in this first time offering the property is available for development. A potential buyer will need to apply to the Pinelands commission for approvals to build on the site. We would highly recommend reaching out to the Pinelands Commission with any questions, concerns and time frame for approval process. The street has been private since it was originally developed, gas service is available at the entrance of the street. Home developed across the street are electric service at this time.