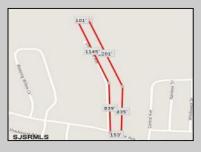

## 500 Delaware Egg Harbor Township, NJ 08234

Asking \$159,000.00

## COMMENTS

UNIQUE OPPORTUNITY FOR DEVELOPERS, BUILDERS AND FOR YOU! This amazing undeveloped and unimproved land on a private road can possibly be divided into multiple residential lots or you can build YOUR OWN PRIVATE HOME subject to Pineland certificate of filing. One of a kind private street in a desirable neighborhood with stately and meticulously manicured entrance. Tranquil with exposure to plenty of wildlife and nature. This parcel is such an unique property as Bert English a well known local builder acquired the the site in 1975. After the war he built many residential properties. Then proceeded to develop various commercial buildings in Atlantic County and was recognized as a prestigious builder. He developed the brick homes across the street for his family to create their own private compound. Now in this first time offering the property is available for development. A potential buyer will need to apply to the Pinelands commission for approvals to build on the site. We would highly recommend reaching out to the Pinelands Commission with any questions, concerns and time frame for approval process. The street has been private since it was originally developed, gas service is available at the entrance of the street. Home developed across the street are electric service at this time.