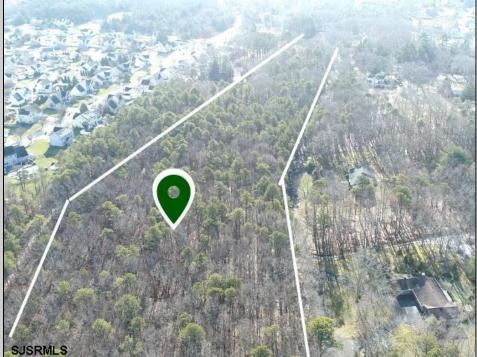

## 500 Delaware Egg Harbor Township, NJ 08234

Asking \$159,000.00

## COMMENTS

UNIQUE OPPORTUNITY FOR DEVELOPERS, BUILDERS AND FOR YOU! This amazing undeveloped and unimproved land on a private road can possibly be divided into multiple residential lots or you can build YOUR OWN PRIVATE HOME subject to Pineland certificate of filing. One of a kind private street in a desirable neighborhood with stately and meticulously manicured entrance. Tranquil with exposure to plenty of wildlife and nature. This parcel is such an unique property as Bert English a well known local builder acquired the the site in 1975. After the war he built many residential properties. Then proceeded to develop various commercial buildings in Atlantic County and was recognized as a prestigious builder. He developed the brick homes across the street for his family to create their own private compound. Now in this first time offering the property is available for development. A potential buyer will need to apply to the Pinelands commission for approvals to build on the site. We would highly recommend reaching out to the Pinelands Commission with any questions, concerns and time frame for approval process. The street has been private since it was originally developed, gas service is available at the entrance of the street. Home developed across the street are electric service at this time.