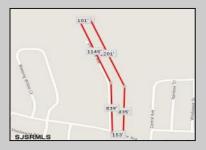

## COMMENTS

UNIQUE OPPORTUNITY FOR DEVELOPERS, BUILDERS AND FOR YOU! This amazing undeveloped and unimproved land on a private road can possibly be divided into mutliple residential lots or you can build YOUR OWN PRIVATE HOME subject to Pineland certificate of filing. One of a kind private street in a desirable neighborhood with stately and meticulously manicured entrance. Tranquil with exposure to plenty of wildlife and nature. This parcel is such an unique property as Bert English a well known local builder acquired the the site in 1975. After the war he built many residential properties. Then proceeded to develop various commercial buildings in Atlantic County and was recognized as a prestigious builder. He developed the brick homes across the street for his family to create their own private compound. Now in this first time offering the property is available for development. A potential buyer will need to apply to the Pinelands commission for approvals to build on the site. We would highly recommend reaching out to the Pinelands Commission with any questions, concerns and time frame for approval process. The street has been private since it was originally developed, gas service is available at the entrance of the street. Home developed across the street are electric service at this time. Exact acreage is being evaluated by the seller.