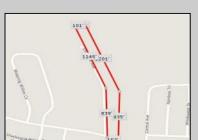

## **COMMENTS**

UNIQUE OPPORTUNITY FOR DEVELOPERS, BUILDERS AND FOR YOU! This amazing undeveloped and unimproved land on a private road can possibly be divided into mutliple residential lots or you can build YOUR OWN PRIVATE HOME subject to Pineland certificate of filing. One of a kind private street in a desirable neighborhood with stately and meticulously manicured entrance. Tranquil with exposure to plenty of wildlife and nature. This parcel is such an unique property as Bert English a well known local builder acquired the the site in 1975. After the war he built many residential properties. Then proceeded to develop various commercial buildings in Atlantic County and was recognized as a prestigious builder. He developed the brick homes across the street for his family to create their own private compound. Now in this first time offering the property is available for development. A potential buyer will need to apply to the Pinelands commission for approvals to build on the site. We would highly recommend reaching out to the Pinelands Commission with any questions, concerns and time frame for approval process. The street has been private since it was originally developed, gas service is available at the entrance of the street. Home developed across the street are electric service at this time.