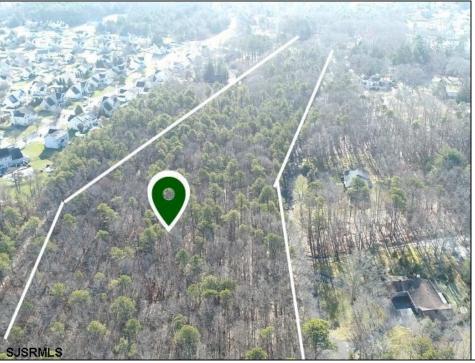

## **COMMENTS**

UNIQUE OPPORTUNITY FOR DEVELOPERS, BUILDERS AND FOR YOU! This amazing undeveloped and unimproved land on a private road can possibly be divided into mutliple residential lots or you can build YOUR OWN PRIVATE HOME subject to Pineland certificate of filing. One of a kind private street in a desirable neighborhood with stately and meticulously manicured entrance. Tranquil with exposure to plenty of wildlife and nature. This parcel is such an unique property as Bert English a well known local builder acquired the the site in 1975. After the war he built many residential properties. Then proceeded to develop various commercial buildings in Atlantic County and was recognized as a prestigious builder. He developed the brick homes across the street for his family to create their own private compound. Now in this first time offering the property is available for development. A potential buyer will need to apply to the Pinelands commission for approvals to build on the site. We would highly recommend reaching out to the Pinelands Commission with any questions, concerns and time frame for approval process. The street has been private since it was originally developed, gas service is available at the entrance of the street. Home developed across the street are electric service at this time.