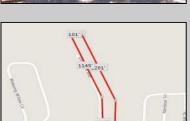

## **COMMENTS**

UNIQUE OPPORTUNITY FOR DEVELOPERS, BUILDERS AND FOR YOU! This amazing undeveloped and unimproved land on a private road can possibly be divided into mutliple residential lots or you can build YOUR OWN PRIVATE HOME subject to Pineland certificate of filing. One of a kind private street in a desirable neighborhood with stately and meticulously manicured entrance. Tranquil with exposure to plenty of wildlife and nature. This parcel is such an unique property as Bert English a well known local builder acquired the the site in 1975. After the war he built many residential properties. Then proceeded to develop various commercial buildings in Atlantic County and was recognized as a prestigious builder. He developed the brick homes across the street for his family to create their own private compound. Now in this first time offering the property is available for development. A potential buyer will need to apply to the Pinelands commission for approvals to build on the site. We would highly recommend reaching out to the Pinelands Commission with any questions, concerns and time frame for approval process. The street has been private since it was originally developed, gas service is available at the entrance of the street. Home developed across the street are electric service at this time.