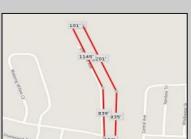

## **COMMENTS**

UNIQUE OPPORTUNITY FOR DEVELOPERS, BUILDERS AND FOR YOU! This amazing undeveloped and unimproved land on a private road can possibly be divided into mutliple residential lots or you can build YOUR OWN PRIVATE HOME subject to Pineland certificate of filing. One of a kind private street in a desirable neighborhood with stately and meticulously manicured entrance. Tranquil with exposure to plenty of wildlife and nature. This parcel is such an unique property as Bert English a well known local builder acquired the the site in 1975. After the war he built many residential properties. Then proceeded to develop various commercial buildings in Atlantic County and was recognized as a prestigious builder. He developed the brick homes across the street for his family to create their own private compound. Now in this first time offering the property is available for development. A potential buyer will need to apply to the Pinelands commission for approvals to build on the site. We would highly recommend reaching out to the Pinelands Commission with any questions, concerns and time frame for approval process. The street has been private since it was originally developed, gas service is available at the entrance of the street. Home developed across the street are electric service at this time.