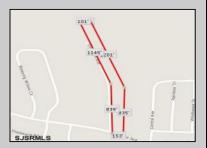

## **COMMENTS**

UNIQUE OPPORTUNITY FOR DEVELOPERS, BUILDERS AND FOR YOU! This amazing undeveloped and unimproved land on a private road can possibly be divided into mutliple residential lots or you can build YOUR OWN PRIVATE HOME subject to Pineland certificate of filing. One of a kind private street in a desirable neighborhood with stately and meticulously manicured entrance. Tranquil with exposure to plenty of wildlife and nature. This parcel is such an unique property as Bert English a well known local builder acquired the the site in 1975. After the war he built many residential properties. Then proceeded to develop various commercial buildings in Atlantic County and was recognized as a prestigious builder. He developed the brick homes across the street for his family to create their own private compound. Now in this first time offering the property is available for development. A potential buyer will need to apply to the Pinelands commission for approvals to build on the site. We would highly recommend reaching out to the Pinelands Commission with any questions, concerns and time frame for approval process. The street has been private since it was originally developed, gas service is available at the entrance of the street. Home developed across the street are electric service at this time.