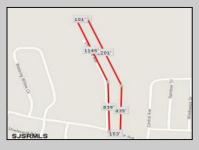

## 500 Delaware Egg Harbor Township, NJ 08234

Asking \$159,000.00

## COMMENTS

UNIQUE OPPORTUNITY FOR DEVELOPERS, BUILDERS AND FOR YOU! This amazing undeveloped and unimproved land on a private road can possibly be divided into multiple residential lots or you can build YOUR OWN PRIVATE HOME subject to Pineland certificate of filing. One of a kind private street in a desirable neighborhood with stately and meticulously manicured entrance. Tranquil with exposure to plenty of wildlife and nature. This parcel is such an unique property as Bert English a well known local builder acquired the the site in 1975. After the war he built many residential properties. Then proceeded to develop various commercial buildings in Atlantic County and was recognized as a prestigious builder. He developed the brick homes across the street for his family to create their own private compound. Now in this first time offering the property is available for development. A potential buyer will need to apply to the Pinelands commission for approvals to build on the site. We would highly recommend reaching out to the Pinelands Commission with any questions, concerns and time frame for approval process. The street has been private since it was originally developed, gas service is available at the entrance of the street. Home developed across the street are electric service at this time.