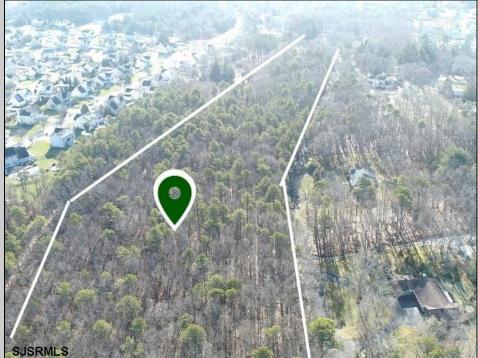

## 500 Delaware Egg Harbor Township, NJ 08234

Asking \$159,000.00

## COMMENTS

UNIQUE OPPORTUNITY FOR DEVELOPERS, BUILDERS AND FOR YOU! This amazing undeveloped and unimproved land on a private road can possibly be divided into multiple residential lots or you can build YOUR OWN PRIVATE HOME subject to Pineland certificate of filing. One of a kind private street in a desirable neighborhood with stately and meticulously manicured entrance. Tranquil with exposure to plenty of wildlife and nature. This parcel is such an unique property as Bert English a well known local builder acquired the the site in 1975. After the war he built many residential properties. Then proceeded to develop various commercial buildings in Atlantic County and was recognized as a prestigious builder. He developed the brick homes across the street for his family to create their own private compound. Now in this first time offering the property is available for development. A potential buyer will need to apply to the Pinelands commission for approvals to build on the site. We would highly recommend reaching out to the Pinelands Commission with any questions, concerns and time frame for approval process. The street has been private since it was originally developed, gas service is available at the entrance of the street. Home developed across the street are electric service at this time.