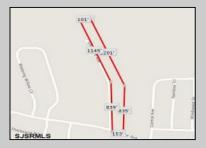

## **COMMENTS**

UNIQUE OPPORTUNITY FOR DEVELOPERS, BUILDERS AND FOR YOU! This amazing undeveloped and unimproved land on a private road can possibly be divided into mutliple residential lots or you can build YOUR OWN PRIVATE HOME subject to Pineland certificate of filing. One of a kind private street in a desirable neighborhood with stately and meticulously manicured entrance. Tranquil with exposure to plenty of wildlife and nature. This parcel is such an unique property as Bert English a well known local builder acquired the the site in 1975. After the war he built many residential properties. Then proceeded to develop various commercial buildings in Atlantic County and was recognized as a prestigious builder. He developed the brick homes across the street for his family to create their own private compound. Now in this first time offering the property is available for development. A potential buyer will need to apply to the Pinelands commission for approvals to build on the site. We would highly recommend reaching out to the Pinelands Commission with any questions, concerns and time frame for approval process. The street has been private since it was originally developed, gas service is available at the entrance of the street. Home developed across the street are electric service at this time.