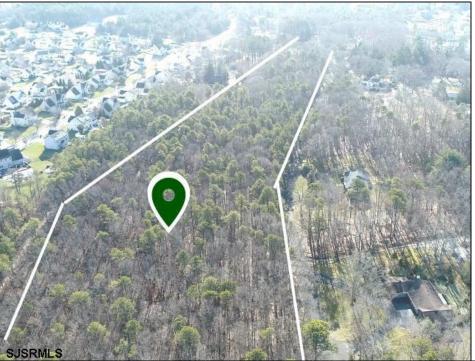

## **COMMENTS**

UNIQUE OPPORTUNITY FOR DEVELOPERS, BUILDERS AND FOR YOU! This amazing undeveloped and unimproved land on a private road can possibly be divided into mutliple residential lots or you can build YOUR OWN PRIVATE HOME subject to Pineland certificate of filing. One of a kind private street in a desirable neighborhood with stately and meticulously manicured entrance. Tranquil with exposure to plenty of wildlife and nature. This parcel is such an unique property as Bert English a well known local builder acquired the the site in 1975. After the war he built many residential properties. Then proceeded to develop various commercial buildings in Atlantic County and was recognized as a prestigious builder. He developed the brick homes across the street for his family to create their own private compound. Now in this first time offering the property is available for development. A potential buyer will need to apply to the Pinelands commission for approvals to build on the site. We would highly recommend reaching out to the Pinelands Commission with any questions, concerns and time frame for approval process. The street has been private since it was originally developed, gas service is available at the entrance of the street. Home developed across the street are electric service at this time.