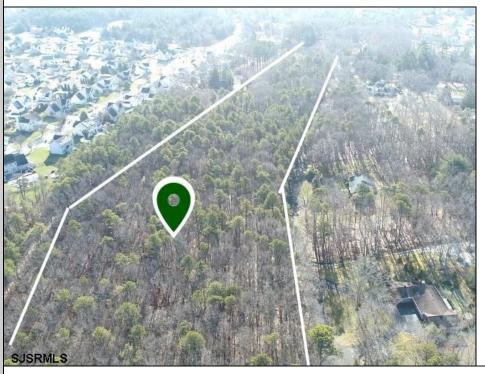

## **COMMENTS**

UNIQUE OPPORTUNITY FOR DEVELOPERS, BUILDERS AND FOR YOU! This amazing undeveloped and unimproved land on a private road can possibly be divided into mutliple residential lots or you can build YOUR OWN PRIVATE HOME subject to Pineland certificate of filing. One of a kind private street in a desirable neighborhood with stately and meticulously manicured entrance. Tranquil with exposure to plenty of wildlife and nature. This parcel is such an unique property as Bert English a well known local builder acquired the the site in 1975. After the war he built many residential properties. Then proceeded to develop various commercial buildings in Atlantic County and was recognized as a prestigious builder. He developed the brick homes across the street for his family to create their own private compound. Now in this first time offering the property is available for development. A potential buyer will need to apply to the Pinelands commission for approvals to build on the site. We would highly recommend reaching out to the Pinelands Commission with any questions, concerns and time frame for approval process. The street has been private since it was originally developed, gas service is available at the entrance of the street. Home developed across the street are electric service at this time.