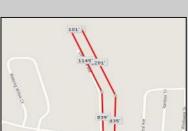

## **COMMENTS**

UNIQUE OPPORTUNITY FOR DEVELOPERS, BUILDERS AND FOR YOU! This amazing undeveloped and unimproved land on a private road can possibly be divided into mutliple residential lots or you can build YOUR OWN PRIVATE HOME subject to Pineland certificate of filing. One of a kind private street in a desirable neighborhood with stately and meticulously manicured entrance. Tranquil with exposure to plenty of wildlife and nature. This parcel is such an unique property as Bert English a well known local builder acquired the the site in 1975. After the war he built many residential properties. Then proceeded to develop various commercial buildings in Atlantic County and was recognized as a prestigious builder. He developed the brick homes across the street for his family to create their own private compound. Now in this first time offering the property is available for development. A potential buyer will need to apply to the Pinelands commission for approvals to build on the site. We would highly recommend reaching out to the Pinelands Commission with any questions, concerns and time frame for approval process. The street has been private since it was originally developed, gas service is available at the entrance of the street. Home developed across the street are electric service at this time.