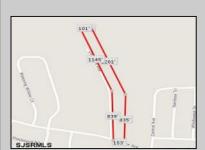

## **COMMENTS**

UNIQUE OPPORTUNITY FOR DEVELOPERS, BUILDERS AND FOR YOU! This amazing undeveloped and unimproved land on a private road can possibly be divided into mutliple residential lots or you can build YOUR OWN PRIVATE HOME subject to Pineland certificate of filing. One of a kind private street in a desirable neighborhood with stately and meticulously manicured entrance. Tranquil with exposure to plenty of wildlife and nature. This parcel is such an unique property as Bert English a well known local builder acquired the the site in 1975. After the war he built many residential properties. Then proceeded to develop various commercial buildings in Atlantic County and was recognized as a prestigious builder. He developed the brick homes across the street for his family to create their own private compound. Now in this first time offering the property is available for development. A potential buyer will need to apply to the Pinelands commission for approvals to build on the site. We would highly recommend reaching out to the Pinelands Commission with any questions, concerns and time frame for approval process. The street has been private since it was originally developed, gas service is available at the entrance of the street. Home developed across the street are electric service at this time.