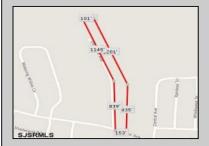

## **COMMENTS**

UNIQUE OPPORTUNITY FOR DEVELOPERS, BUILDERS AND FOR YOU! This amazing undeveloped and unimproved land on a private road can possibly be divided into mutliple residential lots or you can build YOUR OWN PRIVATE HOME subject to Pineland certificate of filing. One of a kind private street in a desirable neighborhood with stately and meticulously manicured entrance. Tranquil with exposure to plenty of wildlife and nature. This parcel is such an unique property as Bert English a well known local builder acquired the the site in 1975. After the war he built many residential properties. Then proceeded to develop various commercial buildings in Atlantic County and was recognized as a prestigious builder. He developed the brick homes across the street for his family to create their own private compound. Now in this first time offering the property is available for development. A potential buyer will need to apply to the Pinelands commission for approvals to build on the site. We would highly recommend reaching out to the Pinelands Commission with any questions, concerns and time frame for approval process. The street has been private since it was originally developed, gas service is available at the entrance of the street. Home developed across the street are electric service at this time.