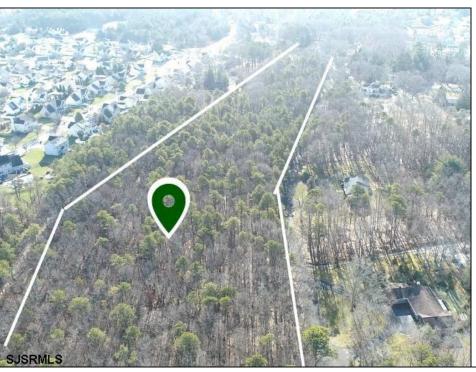

## **COMMENTS**

UNIQUE OPPORTUNITY FOR DEVELOPERS, BUILDERS AND FOR YOU! This amazing undeveloped and unimproved land on a private road can possibly be divided into mutliple residential lots or you can build YOUR OWN PRIVATE HOME subject to Pineland certificate of filing. One of a kind private street in a desirable neighborhood with stately and meticulously manicured entrance. Tranquil with exposure to plenty of wildlife and nature. This parcel is such an unique property as Bert English a well known local builder acquired the the site in 1975. After the war he built many residential properties. Then proceeded to develop various commercial buildings in Atlantic County and was recognized as a prestigious builder. He developed the brick homes across the street for his family to create their own private compound. Now in this first time offering the property is available for development. A potential buyer will need to apply to the Pinelands commission for approvals to build on the site. We would highly recommend reaching out to the Pinelands Commission with any questions, concerns and time frame for approval process. The street has been private since it was originally developed, gas service is available at the entrance of the street. Home developed across the street are electric service at this time.