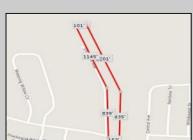

## **COMMENTS**

UNIQUE OPPORTUNITY FOR DEVELOPERS, BUILDERS AND FOR YOU! This amazing undeveloped and unimproved land on a private road can possibly be divided into mutliple residential lots or you can build YOUR OWN PRIVATE HOME subject to Pineland certificate of filing. One of a kind private street in a desirable neighborhood with stately and meticulously manicured entrance. Tranquil with exposure to plenty of wildlife and nature. This parcel is such an unique property as Bert English a well known local builder acquired the the site in 1975. After the war he built many residential properties. Then proceeded to develop various commercial buildings in Atlantic County and was recognized as a prestigious builder. He developed the brick homes across the street for his family to create their own private compound. Now in this first time offering the property is available for development. A potential buyer will need to apply to the Pinelands commission for approvals to build on the site. We would highly recommend reaching out to the Pinelands Commission with any questions, concerns and time frame for approval process. The street has been private since it was originally developed, gas service is available at the entrance of the street. Home developed across the street are electric service at this time.