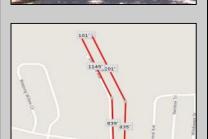

Berger Realty, Inc.
3160 Asbury Avenue
Ocean City, NJ 08226
1-877-237-4371 / 609-399-0076
info@bergerrealty.com

500 Delaware Egg Harbor Township, NJ 08234

Asking \$159,000.00

## **COMMENTS**

UNIQUE OPPORTUNITY FOR DEVELOPERS, BUILDERS AND FOR YOU! This amazing undeveloped and unimproved land on a private road can possibly be divided into mutliple residential lots or you can build YOUR OWN PRIVATE HOME subject to Pineland certificate of filing. One of a kind private street in a desirable neighborhood with stately and meticulously manicured entrance. Tranquil with exposure to plenty of wildlife and nature. This parcel is such an unique property as Bert English a well known local builder acquired the the site in 1975. After the war he built many residential properties. Then proceeded to develop various commercial buildings in Atlantic County and was recognized as a prestigious builder. He developed the brick homes across the street for his family to create their own private compound. Now in this first time offering the property is available for development. A potential buyer will need to apply to the Pinelands commission for approvals to build on the site. We would highly recommend reaching out to the Pinelands Commission with any questions, concerns and time frame for approval process. The street has been private since it was originally developed, gas service is available at the entrance of the street. Home developed across the street are electric service at this time.