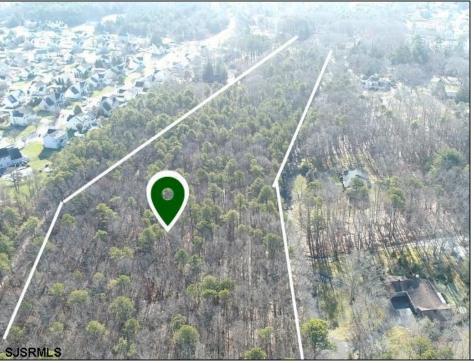

## **COMMENTS**

UNIQUE OPPORTUNITY FOR DEVELOPERS, BUILDERS AND FOR YOU! This amazing undeveloped and unimproved land on a private road can possibly be divided into mutliple residential lots or you can build YOUR OWN PRIVATE HOME subject to Pineland certificate of filing. One of a kind private street in a desirable neighborhood with stately and meticulously manicured entrance. Tranquil with exposure to plenty of wildlife and nature. This parcel is such an unique property as Bert English a well known local builder acquired the the site in 1975. After the war he built many residential properties. Then proceeded to develop various commercial buildings in Atlantic County and was recognized as a prestigious builder. He developed the brick homes across the street for his family to create their own private compound. Now in this first time offering the property is available for development. A potential buyer will need to apply to the Pinelands commission for approvals to build on the site. We would highly recommend reaching out to the Pinelands Commission with any questions, concerns and time frame for approval process. The street has been private since it was originally developed, gas service is available at the entrance of the street. Home developed across the street are electric service at this time.