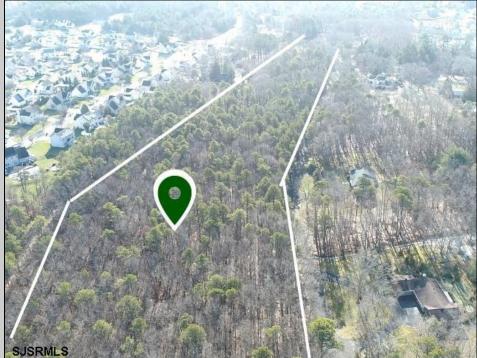

## COMMENTS

UNIQUE OPPORTUNITY FOR DEVELOPERS, BUILDERS AND FOR YOU! This amazing undeveloped and unimproved land on a private road can possibly be divided into multiple residential lots or you can build YOUR OWN PRIVATE HOME subject to Pineland certificate of filing. One of a kind private street in a desirable neighborhood with stately and meticulously manicured entrance. Tranquil with exposure to plenty of wildlife and nature. This parcel is such an unique property as Bert English a well known local builder acquired the the site in 1975. After the war he built many residential properties. Then proceeded to develop various commercial buildings in Atlantic County and was recognized as a prestigious builder. He developed the brick homes across the street for his family to create their own private compound. Now in this first time offering the property is available for development. A potential buyer will need to apply to the Pinelands commission for approvals to build on the site. We would highly recommend reaching out to the Pinelands Commission with any questions, concerns and time frame for approval process. The street has been private since it was originally developed, gas service is available at the entrance of the street. Home developed across the street are electric service at this time.