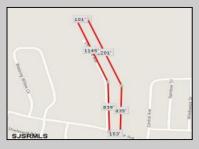

## COMMENTS

UNIQUE OPPORTUNITY FOR DEVELOPERS, BUILDERS AND FOR YOU! This amazing undeveloped and unimproved land on a private road can possibly be divided into multiple residential lots or you can build YOUR OWN PRIVATE HOME subject to Pineland certificate of filing. One of a kind private street in a desirable neighborhood with stately and meticulously manicured entrance. Tranquil with exposure to plenty of wildlife and nature. This parcel is such an unique property as Bert English a well known local builder acquired the the site in 1975. After the war he built many residential properties. Then proceeded to develop various commercial buildings in Atlantic County and was recognized as a prestigious builder. He developed the brick homes across the street for his family to create their own private compound. Now in this first time offering the property is available for development. A potential buyer will need to apply to the Pinelands commission for approvals to build on the site. We would highly recommend reaching out to the Pinelands Commission with any questions, concerns and time frame for approval process. The street has been private since it was originally developed, gas service is available at the entrance of the street. Home developed across the street are electric service at this time.