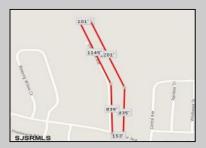

## COMMENTS

UNIQUE OPPORTUNITY FOR DEVELOPERS, BUILDERS AND FOR YOU! This amazing undeveloped and unimproved land on a private road can possibly be divided into mutliple residential lots or you can build YOUR OWN PRIVATE HOME subject to Pineland certificate of filing. One of a kind private street in a desirable neighborhood with stately and meticulously manicured entrance. Tranquil with exposure to plenty of wildlife and nature. This parcel is such an unique property as Bert English a well known local builder acquired the the site in 1975. After the war he built many residential properties. Then proceeded to develop various commercial buildings in Atlantic County and was recognized as a prestigious builder. He developed the brick homes across the street for his family to create their own private compound. Now in this first time offering the property is available for development. A potential buyer will need to apply to the Pinelands commission for approvals to build on the site. We would highly recommend reaching out to the Pinelands Commission with any questions, concerns and time frame for approval process. The street has been private since it was originally developed, gas service is available at the entrance of the street. Home developed across the street are electric service at this time. Exact acreage is being evaluated by the seller.