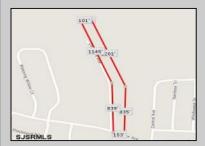

## **COMMENTS**

UNIQUE OPPORTUNITY FOR DEVELOPERS, BUILDERS AND FOR YOU! This amazing undeveloped and unimproved land on a private road can possibly be divided into mutliple residential lots or you can build YOUR OWN PRIVATE HOME subject to Pineland certificate of filing. One of a kind private street in a desirable neighborhood with stately and meticulously manicured entrance. Tranquil with exposure to plenty of wildlife and nature. This parcel is such an unique property as Bert English a well known local builder acquired the the site in 1975. After the war he built many residential properties. Then proceeded to develop various commercial buildings in Atlantic County and was recognized as a prestigious builder. He developed the brick homes across the street for his family to create their own private compound. Now in this first time offering the property is available for development. A potential buyer will need to apply to the Pinelands commission for approvals to build on the site. We would highly recommend reaching out to the Pinelands Commission with any questions, concerns and time frame for approval process. The street has been private since it was originally developed, gas service is available at the entrance of the street. Home developed across the street are electric service at this time.