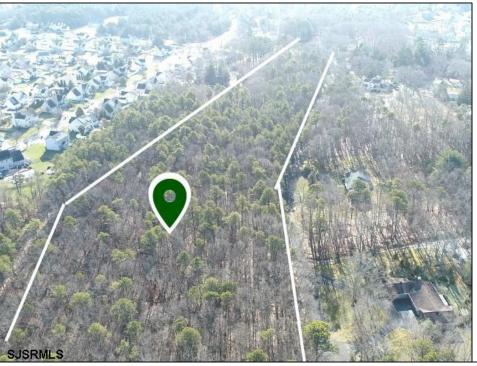

## **COMMENTS**

UNIQUE OPPORTUNITY FOR DEVELOPERS, BUILDERS AND FOR YOU! This amazing undeveloped and unimproved land on a private road can possibly be divided into mutliple residential lots or you can build YOUR OWN PRIVATE HOME subject to Pineland certificate of filing. One of a kind private street in a desirable neighborhood with stately and meticulously manicured entrance. Tranquil with exposure to plenty of wildlife and nature. This parcel is such an unique property as Bert English a well known local builder acquired the the site in 1975. After the war he built many residential properties. Then proceeded to develop various commercial buildings in Atlantic County and was recognized as a prestigious builder. He developed the brick homes across the street for his family to create their own private compound. Now in this first time offering the property is available for development. A potential buyer will need to apply to the Pinelands commission for approvals to build on the site. We would highly recommend reaching out to the Pinelands Commission with any questions, concerns and time frame for approval process. The street has been private since it was originally developed, gas service is available at the entrance of the street. Home developed across the street are electric service at this time.