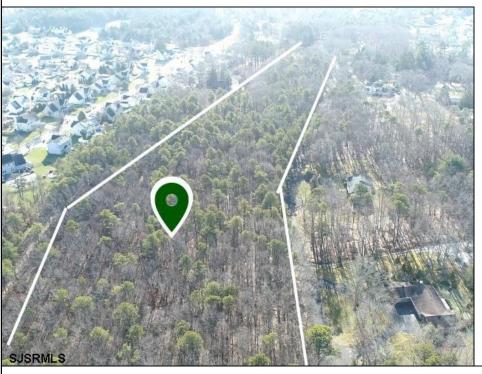

## **COMMENTS**

UNIQUE OPPORTUNITY FOR DEVELOPERS, BUILDERS AND FOR YOU! This amazing undeveloped and unimproved land on a private road can possibly be divided into mutliple residential lots or you can build YOUR OWN PRIVATE HOME subject to Pineland certificate of filing. One of a kind private street in a desirable neighborhood with stately and meticulously manicured entrance. Tranquil with exposure to plenty of wildlife and nature. This parcel is such an unique property as Bert English a well known local builder acquired the the site in 1975. After the war he built many residential properties. Then proceeded to develop various commercial buildings in Atlantic County and was recognized as a prestigious builder. He developed the brick homes across the street for his family to create their own private compound. Now in this first time offering the property is available for development. A potential buyer will need to apply to the Pinelands commission for approvals to build on the site. We would highly recommend reaching out to the Pinelands Commission with any questions, concerns and time frame for approval process. The street has been private since it was originally developed, gas service is available at the entrance of the street. Home developed across the street are electric service at this time.