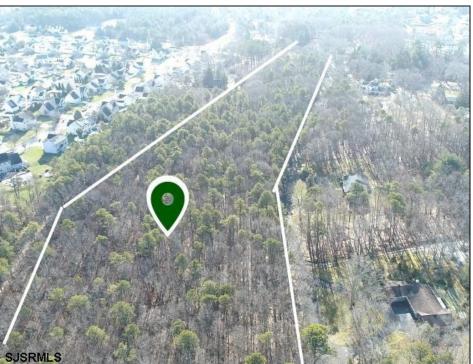

## **COMMENTS**

UNIQUE OPPORTUNITY FOR DEVELOPERS, BUILDERS AND FOR YOU! This amazing undeveloped and unimproved land on a private road can possibly be divided into mutliple residential lots or you can build YOUR OWN PRIVATE HOME subject to Pineland certificate of filing. One of a kind private street in a desirable neighborhood with stately and meticulously manicured entrance. Tranquil with exposure to plenty of wildlife and nature. This parcel is such an unique property as Bert English a well known local builder acquired the the site in 1975. After the war he built many residential properties. Then proceeded to develop various commercial buildings in Atlantic County and was recognized as a prestigious builder. He developed the brick homes across the street for his family to create their own private compound. Now in this first time offering the property is available for development. A potential buyer will need to apply to the Pinelands commission for approvals to build on the site. We would highly recommend reaching out to the Pinelands Commission with any questions, concerns and time frame for approval process. The street has been private since it was originally developed, gas service is available at the entrance of the street. Home developed across the street are electric service at this time.