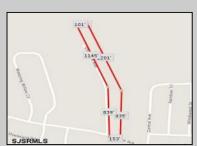

## **COMMENTS**

UNIQUE OPPORTUNITY FOR DEVELOPERS, BUILDERS AND FOR YOU! This amazing undeveloped and unimproved land on a private road can possibly be divided into mutliple residential lots or you can build YOUR OWN PRIVATE HOME subject to Pineland certificate of filing. One of a kind private street in a desirable neighborhood with stately and meticulously manicured entrance. Tranquil with exposure to plenty of wildlife and nature. This parcel is such an unique property as Bert English a well known local builder acquired the the site in 1975. After the war he built many residential properties. Then proceeded to develop various commercial buildings in Atlantic County and was recognized as a prestigious builder. He developed the brick homes across the street for his family to create their own private compound. Now in this first time offering the property is available for development. A potential buyer will need to apply to the Pinelands commission for approvals to build on the site. We would highly recommend reaching out to the Pinelands Commission with any questions, concerns and time frame for approval process. The street has been private since it was originally developed, gas service is available at the entrance of the street. Home developed across the street are electric service at this time.