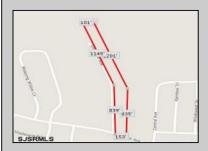

## **COMMENTS**

UNIQUE OPPORTUNITY FOR DEVELOPERS, BUILDERS AND FOR YOU! This amazing undeveloped and unimproved land on a private road can possibly be divided into mutliple residential lots or you can build YOUR OWN PRIVATE HOME subject to Pineland certificate of filing. One of a kind private street in a desirable neighborhood with stately and meticulously manicured entrance. Tranquil with exposure to plenty of wildlife and nature. This parcel is such an unique property as Bert English a well known local builder acquired the the site in 1975. After the war he built many residential properties. Then proceeded to develop various commercial buildings in Atlantic County and was recognized as a prestigious builder. He developed the brick homes across the street for his family to create their own private compound. Now in this first time offering the property is available for development. A potential buyer will need to apply to the Pinelands commission for approvals to build on the site. We would highly recommend reaching out to the Pinelands Commission with any questions, concerns and time frame for approval process. The street has been private since it was originally developed, gas service is available at the entrance of the street. Home developed across the street are electric service at this time.