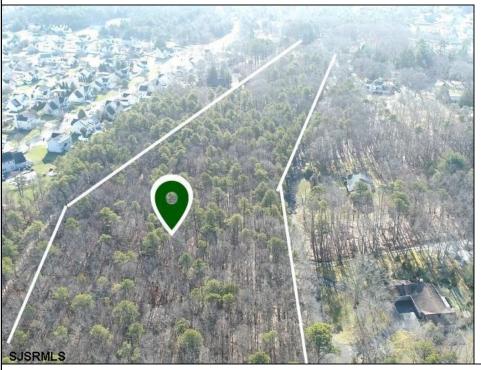

## **COMMENTS**

UNIQUE OPPORTUNITY FOR DEVELOPERS, BUILDERS AND FOR YOU! This amazing undeveloped and unimproved land on a private road can possibly be divided into mutliple residential lots or you can build YOUR OWN PRIVATE HOME subject to Pineland certificate of filing. One of a kind private street in a desirable neighborhood with stately and meticulously manicured entrance. Tranquil with exposure to plenty of wildlife and nature. This parcel is such an unique property as Bert English a well known local builder acquired the the site in 1975. After the war he built many residential properties. Then proceeded to develop various commercial buildings in Atlantic County and was recognized as a prestigious builder. He developed the brick homes across the street for his family to create their own private compound. Now in this first time offering the property is available for development. A potential buyer will need to apply to the Pinelands commission for approvals to build on the site. We would highly recommend reaching out to the Pinelands Commission with any questions, concerns and time frame for approval process. The street has been private since it was originally developed, gas service is available at the entrance of the street. Home developed across the street are electric service at this time.