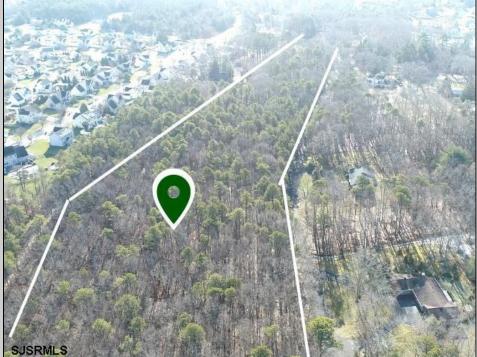

## COMMENTS

UNIQUE OPPORTUNITY FOR DEVELOPERS, BUILDERS AND FOR YOU! This amazing undeveloped and unimproved land on a private road can possibly be divided into multiple residential lots or you can build YOUR OWN PRIVATE HOME subject to Pineland certificate of filing. One of a kind private street in a desirable neighborhood with stately and meticulously manicured entrance. Tranquil with exposure to plenty of wildlife and nature. This parcel is such an unique property as Bert English a well known local builder acquired the the site in 1975. After the war he built many residential properties. Then proceeded to develop various commercial buildings in Atlantic County and was recognized as a prestigious builder. He developed the brick homes across the street for his family to create their own private compound. Now in this first time offering the property is available for development. A potential buyer will need to apply to the Pinelands commission for approvals to build on the site. We would highly recommend reaching out to the Pinelands Commission with any questions, concerns and time frame for approval process. The street has been private since it was originally developed, gas service is available at the entrance of the street. Home developed across the street are electric service at this time.