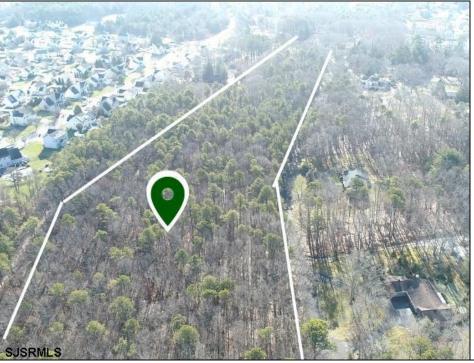

## 500 Delaware Egg Harbor Township, NJ 08234

Asking \$159,000.00

## **COMMENTS**

UNIQUE OPPORTUNITY FOR DEVELOPERS, BUILDERS AND FOR YOU! This amazing undeveloped and unimproved land on a private road can possibly be divided into mutliple residential lots or you can build YOUR OWN PRIVATE HOME subject to Pineland certificate of filing. One of a kind private street in a desirable neighborhood with stately and meticulously manicured entrance. Tranquil with exposure to plenty of wildlife and nature. This parcel is such an unique property as Bert English a well known local builder acquired the the site in 1975. After the war he built many residential properties. Then proceeded to develop various commercial buildings in Atlantic County and was recognized as a prestigious builder. He developed the brick homes across the street for his family to create their own private compound. Now in this first time offering the property is available for development. A potential buyer will need to apply to the Pinelands commission for approvals to build on the site. We would highly recommend reaching out to the Pinelands Commission with any questions, concerns and time frame for approval process. The street has been private since it was originally developed, gas service is available at the entrance of the street. Home developed across the street are electric service at this time.