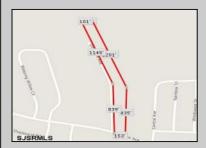

## 500 Delaware Egg Harbor Township, NJ 08234

Asking \$159,000.00

## **COMMENTS**

UNIQUE OPPORTUNITY FOR DEVELOPERS, BUILDERS AND FOR YOU! This amazing undeveloped and unimproved land on a private road can possibly be divided into mutliple residential lots or you can build YOUR OWN PRIVATE HOME subject to Pineland certificate of filing. One of a kind private street in a desirable neighborhood with stately and meticulously manicured entrance. Tranquil with exposure to plenty of wildlife and nature. This parcel is such an unique property as Bert English a well known local builder acquired the the site in 1975. After the war he built many residential properties. Then proceeded to develop various commercial buildings in Atlantic County and was recognized as a prestigious builder. He developed the brick homes across the street for his family to create their own private compound. Now in this first time offering the property is available for development. A potential buyer will need to apply to the Pinelands commission for approvals to build on the site. We would highly recommend reaching out to the Pinelands Commission with any questions, concerns and time frame for approval process. The street has been private since it was originally developed, gas service is available at the entrance of the street. Home developed across the street are electric service at this time.