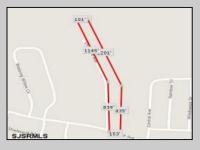

## COMMENTS

UNIQUE OPPORTUNITY FOR DEVELOPERS, BUILDERS AND FOR YOU! This amazing undeveloped and unimproved land on a private road can possibly be divided into multiple residential lots or you can build YOUR OWN PRIVATE HOME subject to Pineland certificate of filing. One of a kind private street in a desirable neighborhood with stately and meticulously manicured entrance. Tranquil with exposure to plenty of wildlife and nature. This parcel is such an unique property as Bert English a well known local builder acquired the the site in 1975. After the war he built many residential properties. Then proceeded to develop various commercial buildings in Atlantic County and was recognized as a prestigious builder. He developed the brick homes across the street for his family to create their own private compound. Now in this first time offering the property is available for development. A potential buyer will need to apply to the Pinelands commission for approvals to build on the site. We would highly recommend reaching out to the Pinelands Commission with any questions, concerns and time frame for approval process. The street has been private since it was originally developed, gas service is available at the entrance of the street. Home developed across the street are electric service at this time.