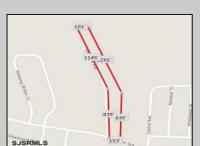

## **COMMENTS**

UNIQUE OPPORTUNITY FOR DEVELOPERS, BUILDERS AND FOR YOU! This amazing undeveloped and unimproved land on a private road can possibly be divided into mutliple residential lots or you can build YOUR OWN PRIVATE HOME subject to Pineland certificate of filing. One of a kind private street in a desirable neighborhood with stately and meticulously manicured entrance. Tranquil with exposure to plenty of wildlife and nature. This parcel is such an unique property as Bert English a well known local builder acquired the the site in 1975. After the war he built many residential properties. Then proceeded to develop various commercial buildings in Atlantic County and was recognized as a prestigious builder. He developed the brick homes across the street for his family to create their own private compound. Now in this first time offering the property is available for development. A potential buyer will need to apply to the Pinelands commission for approvals to build on the site. We would highly recommend reaching out to the Pinelands Commission with any questions, concerns and time frame for approval process. The street has been private since it was originally developed, gas service is available at the entrance of the street. Home developed across the street are electric service at this time.