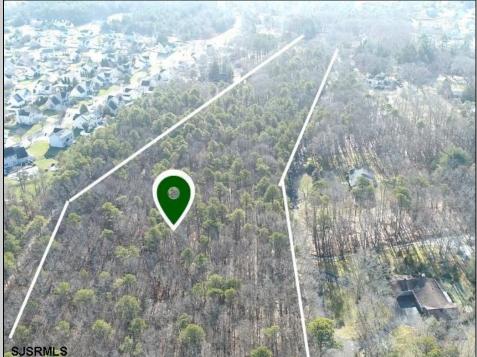

## COMMENTS

UNIQUE OPPORTUNITY FOR DEVELOPERS, BUILDERS AND FOR YOU! This amazing undeveloped and unimproved land on a private road can possibly be divided into multiple residential lots or you can build YOUR OWN PRIVATE HOME subject to Pineland certificate of filing. One of a kind private street in a desirable neighborhood with stately and meticulously manicured entrance. Tranquil with exposure to plenty of wildlife and nature. This parcel is such an unique property as Bert English a well known local builder acquired the the site in 1975. After the war he built many residential properties. Then proceeded to develop various commercial buildings in Atlantic County and was recognized as a prestigious builder. He developed the brick homes across the street for his family to create their own private compound. Now in this first time offering the property is available for development. A potential buyer will need to apply to the Pinelands commission for approvals to build on the site. We would highly recommend reaching out to the Pinelands Commission with any questions, concerns and time frame for approval process. The street has been private since it was originally developed, gas service is available at the entrance of the street. Home developed across the street are electric service at this time. Exact acreage is being evaluated by the seller.