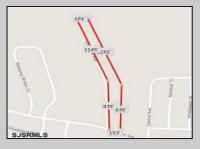

## COMMENTS

UNIQUE OPPORTUNITY FOR DEVELOPERS, BUILDERS AND FOR YOU! This amazing undeveloped and unimproved land on a private road can possibly be divided into multiple residential lots or you can build YOUR OWN PRIVATE HOME subject to Pineland certificate of filing. One of a kind private street in a desirable neighborhood with stately and meticulously manicured entrance. Tranquil with exposure to plenty of wildlife and nature. This parcel is such an unique property as Bert English a well known local builder acquired the the site in 1975. After the war he built many residential properties. Then proceeded to develop various commercial buildings in Atlantic County and was recognized as a prestigious builder. He developed the brick homes across the street for his family to create their own private compound. Now in this first time offering the property is available for development. A potential buyer will need to apply to the Pinelands commission for approvals to build on the site. We would highly recommend reaching out to the Pinelands Commission with any questions, concerns and time frame for approval process. The street has been private since it was originally developed, gas service is available at the entrance of the street. Home developed across the street are electric service at this time. Exact acreage is being evaluated by the seller.