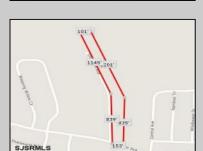

## **COMMENTS**

UNIQUE OPPORTUNITY FOR DEVELOPERS, BUILDERS AND FOR YOU! This amazing undeveloped and unimproved land on a private road can possibly be divided into mutliple residential lots or you can build YOUR OWN PRIVATE HOME subject to Pineland certificate of filing. One of a kind private street in a desirable neighborhood with stately and meticulously manicured entrance. Tranquil with exposure to plenty of wildlife and nature. This parcel is such an unique property as Bert English a well known local builder acquired the the site in 1975. After the war he built many residential properties. Then proceeded to develop various commercial buildings in Atlantic County and was recognized as a prestigious builder. He developed the brick homes across the street for his family to create their own private compound. Now in this first time offering the property is available for development. A potential buyer will need to apply to the Pinelands commission for approvals to build on the site. We would highly recommend reaching out to the Pinelands Commission with any questions, concerns and time frame for approval process. The street has been private since it was originally developed, gas service is available at the entrance of the street. Home developed across the street are electric service at this time.