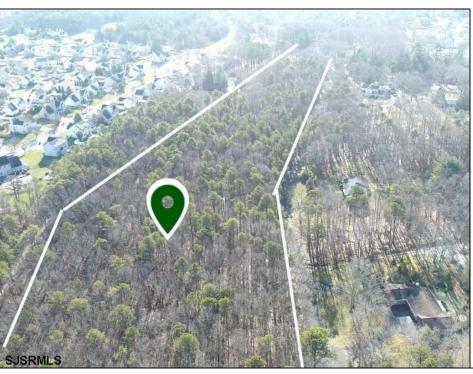

## **COMMENTS**

UNIQUE OPPORTUNITY FOR DEVELOPERS, BUILDERS AND FOR YOU! This amazing undeveloped and unimproved land on a private road can possibly be divided into mutliple residential lots or you can build YOUR OWN PRIVATE HOME subject to Pineland certificate of filing. One of a kind private street in a desirable neighborhood with stately and meticulously manicured entrance. Tranquil with exposure to plenty of wildlife and nature. This parcel is such an unique property as Bert English a well known local builder acquired the the site in 1975. After the war he built many residential properties. Then proceeded to develop various commercial buildings in Atlantic County and was recognized as a prestigious builder. He developed the brick homes across the street for his family to create their own private compound. Now in this first time offering the property is available for development. A potential buyer will need to apply to the Pinelands commission for approvals to build on the site. We would highly recommend reaching out to the Pinelands Commission with any questions, concerns and time frame for approval process. The street has been private since it was originally developed, gas service is available at the entrance of the street. Home developed across the street are electric service at this time.