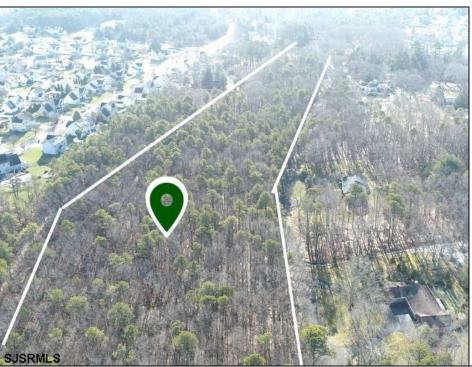

## **COMMENTS**

UNIQUE OPPORTUNITY FOR DEVELOPERS, BUILDERS AND FOR YOU! This amazing undeveloped and unimproved land on a private road can possibly be divided into mutliple residential lots or you can build YOUR OWN PRIVATE HOME subject to Pineland certificate of filing. One of a kind private street in a desirable neighborhood with stately and meticulously manicured entrance. Tranquil with exposure to plenty of wildlife and nature. This parcel is such an unique property as Bert English a well known local builder acquired the the site in 1975. After the war he built many residential properties. Then proceeded to develop various commercial buildings in Atlantic County and was recognized as a prestigious builder. He developed the brick homes across the street for his family to create their own private compound. Now in this first time offering the property is available for development. A potential buyer will need to apply to the Pinelands commission for approvals to build on the site. We would highly recommend reaching out to the Pinelands Commission with any questions, concerns and time frame for approval process. The street has been private since it was originally developed, gas service is available at the entrance of the street. Home developed across the street are electric service at this time.