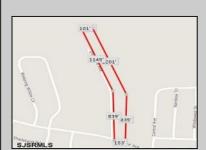

## **COMMENTS**

UNIQUE OPPORTUNITY FOR DEVELOPERS, BUILDERS AND FOR YOU! This amazing undeveloped and unimproved land on a private road can possibly be divided into mutliple residential lots or you can build YOUR OWN PRIVATE HOME subject to Pineland certificate of filing. One of a kind private street in a desirable neighborhood with stately and meticulously manicured entrance. Tranquil with exposure to plenty of wildlife and nature. This parcel is such an unique property as Bert English a well known local builder acquired the the site in 1975. After the war he built many residential properties. Then proceeded to develop various commercial buildings in Atlantic County and was recognized as a prestigious builder. He developed the brick homes across the street for his family to create their own private compound. Now in this first time offering the property is available for development. A potential buyer will need to apply to the Pinelands commission for approvals to build on the site. We would highly recommend reaching out to the Pinelands Commission with any questions, concerns and time frame for approval process. The street has been private since it was originally developed, gas service is available at the entrance of the street. Home developed across the street are electric service at this time.