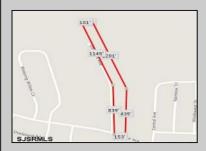

## **COMMENTS**

UNIQUE OPPORTUNITY FOR DEVELOPERS, BUILDERS AND FOR YOU! This amazing undeveloped and unimproved land on a private road can possibly be divided into mutliple residential lots or you can build YOUR OWN PRIVATE HOME subject to Pineland certificate of filing. One of a kind private street in a desirable neighborhood with stately and meticulously manicured entrance. Tranquil with exposure to plenty of wildlife and nature. This parcel is such an unique property as Bert English a well known local builder acquired the the site in 1975. After the war he built many residential properties. Then proceeded to develop various commercial buildings in Atlantic County and was recognized as a prestigious builder. He developed the brick homes across the street for his family to create their own private compound. Now in this first time offering the property is available for development. A potential buyer will need to apply to the Pinelands commission for approvals to build on the site. We would highly recommend reaching out to the Pinelands Commission with any questions, concerns and time frame for approval process. The street has been private since it was originally developed, gas service is available at the entrance of the street. Home developed across the street are electric service at this time.