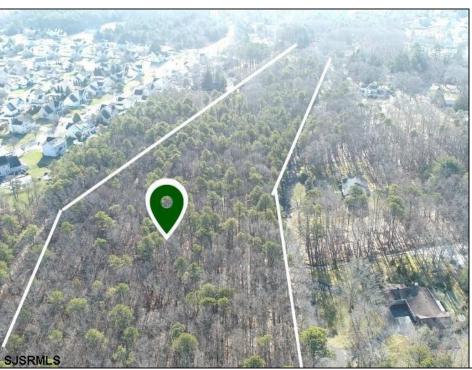

## **COMMENTS**

UNIQUE OPPORTUNITY FOR DEVELOPERS, BUILDERS AND FOR YOU! This amazing undeveloped and unimproved land on a private road can possibly be divided into mutliple residential lots or you can build YOUR OWN PRIVATE HOME subject to Pineland certificate of filing. One of a kind private street in a desirable neighborhood with stately and meticulously manicured entrance. Tranquil with exposure to plenty of wildlife and nature. This parcel is such an unique property as Bert English a well known local builder acquired the the site in 1975. After the war he built many residential properties. Then proceeded to develop various commercial buildings in Atlantic County and was recognized as a prestigious builder. He developed the brick homes across the street for his family to create their own private compound. Now in this first time offering the property is available for development. A potential buyer will need to apply to the Pinelands commission for approvals to build on the site. We would highly recommend reaching out to the Pinelands Commission with any questions, concerns and time frame for approval process. The street has been private since it was originally developed, gas service is available at the entrance of the street. Home developed across the street are electric service at this time.