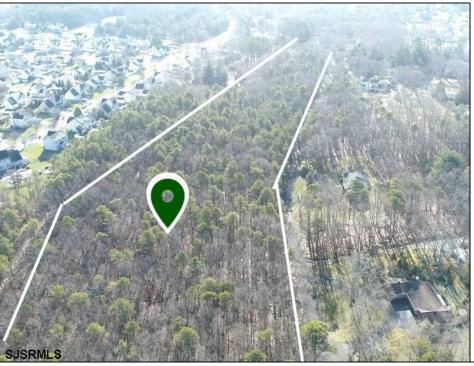

## **COMMENTS**

UNIQUE OPPORTUNITY FOR DEVELOPERS, BUILDERS AND FOR YOU! This amazing undeveloped and unimproved land on a private road can possibly be divided into mutliple residential lots or you can build YOUR OWN PRIVATE HOME subject to Pineland certificate of filing. One of a kind private street in a desirable neighborhood with stately and meticulously manicured entrance. Tranquil with exposure to plenty of wildlife and nature. This parcel is such an unique property as Bert English a well known local builder acquired the the site in 1975. After the war he built many residential properties. Then proceeded to develop various commercial buildings in Atlantic County and was recognized as a prestigious builder. He developed the brick homes across the street for his family to create their own private compound. Now in this first time offering the property is available for development. A potential buyer will need to apply to the Pinelands commission for approvals to build on the site. We would highly recommend reaching out to the Pinelands Commission with any questions, concerns and time frame for approval process. The street has been private since it was originally developed, gas service is available at the entrance of the street. Home developed across the street are electric service at this time.