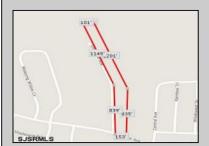

## 500 Delaware Egg Harbor Township, NJ 08234

Asking \$159,000.00

## **COMMENTS**

UNIQUE OPPORTUNITY FOR DEVELOPERS, BUILDERS AND FOR YOU! This amazing undeveloped and unimproved land on a private road can possibly be divided into mutliple residential lots or you can build YOUR OWN PRIVATE HOME subject to Pineland certificate of filing. One of a kind private street in a desirable neighborhood with stately and meticulously manicured entrance. Tranquil with exposure to plenty of wildlife and nature. This parcel is such an unique property as Bert English a well known local builder acquired the the site in 1975. After the war he built many residential properties. Then proceeded to develop various commercial buildings in Atlantic County and was recognized as a prestigious builder. He developed the brick homes across the street for his family to create their own private compound. Now in this first time offering the property is available for development. A potential buyer will need to apply to the Pinelands commission for approvals to build on the site. We would highly recommend reaching out to the Pinelands Commission with any questions, concerns and time frame for approval process. The street has been private since it was originally developed, gas service is available at the entrance of the street. Home developed across the street are electric service at this time.