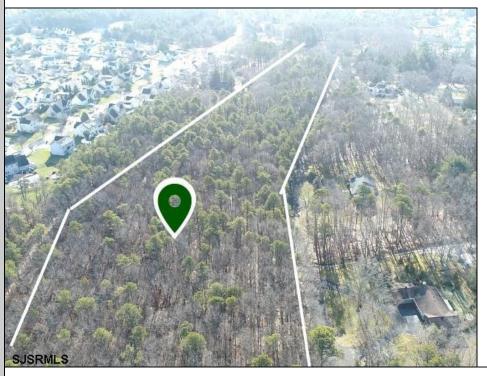

## **COMMENTS**

UNIQUE OPPORTUNITY FOR DEVELOPERS, BUILDERS AND FOR YOU! This amazing undeveloped and unimproved land on a private road can possibly be divided into mutliple residential lots or you can build YOUR OWN PRIVATE HOME subject to Pineland certificate of filing. One of a kind private street in a desirable neighborhood with stately and meticulously manicured entrance. Tranquil with exposure to plenty of wildlife and nature. This parcel is such an unique property as Bert English a well known local builder acquired the the site in 1975. After the war he built many residential properties. Then proceeded to develop various commercial buildings in Atlantic County and was recognized as a prestigious builder. He developed the brick homes across the street for his family to create their own private compound. Now in this first time offering the property is available for development. A potential buyer will need to apply to the Pinelands commission for approvals to build on the site. We would highly recommend reaching out to the Pinelands Commission with any questions, concerns and time frame for approval process. The street has been private since it was originally developed, gas service is available at the entrance of the street. Home developed across the street are electric service at this time.