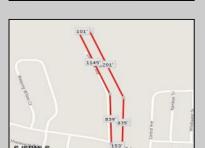

## **COMMENTS**

UNIQUE OPPORTUNITY FOR DEVELOPERS, BUILDERS AND FOR YOU! This amazing undeveloped and unimproved land on a private road can possibly be divided into mutliple residential lots or you can build YOUR OWN PRIVATE HOME subject to Pineland certificate of filing. One of a kind private street in a desirable neighborhood with stately and meticulously manicured entrance. Tranquil with exposure to plenty of wildlife and nature. This parcel is such an unique property as Bert English a well known local builder acquired the the site in 1975. After the war he built many residential properties. Then proceeded to develop various commercial buildings in Atlantic County and was recognized as a prestigious builder. He developed the brick homes across the street for his family to create their own private compound. Now in this first time offering the property is available for development. A potential buyer will need to apply to the Pinelands commission for approvals to build on the site. We would highly recommend reaching out to the Pinelands Commission with any questions, concerns and time frame for approval process. The street has been private since it was originally developed, gas service is available at the entrance of the street. Home developed across the street are electric service at this time.