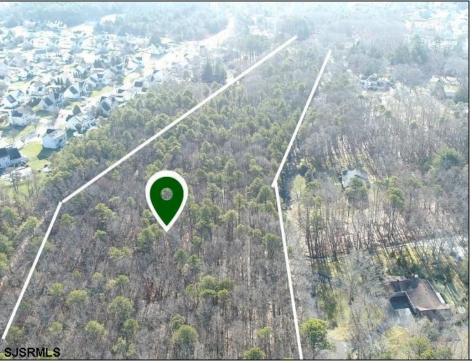

## **COMMENTS**

UNIQUE OPPORTUNITY FOR DEVELOPERS, BUILDERS AND FOR YOU! This amazing undeveloped and unimproved land on a private road can possibly be divided into mutliple residential lots or you can build YOUR OWN PRIVATE HOME subject to Pineland certificate of filing. One of a kind private street in a desirable neighborhood with stately and meticulously manicured entrance. Tranquil with exposure to plenty of wildlife and nature. This parcel is such an unique property as Bert English a well known local builder acquired the the site in 1975. After the war he built many residential properties. Then proceeded to develop various commercial buildings in Atlantic County and was recognized as a prestigious builder. He developed the brick homes across the street for his family to create their own private compound. Now in this first time offering the property is available for development. A potential buyer will need to apply to the Pinelands commission for approvals to build on the site. We would highly recommend reaching out to the Pinelands Commission with any questions, concerns and time frame for approval process. The street has been private since it was originally developed, gas service is available at the entrance of the street. Home developed across the street are electric service at this time.