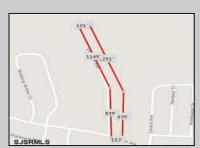

Berger Realty, Inc.
3160 Asbury Avenue
Ocean City, NJ 08226
1-877-237-4371 / 609-399-0076
info@bergerrealty.com











Asking \$159,000.00



## **COMMENTS**

UNIQUE OPPORTUNITY FOR DEVELOPERS, BUILDERS AND FOR YOU! This amazing undeveloped and unimproved land on a private road can possibly be divided into mutliple residential lots or you can build YOUR OWN PRIVATE HOME subject to Pineland certificate of filing. One of a kind private street in a desirable neighborhood with stately and meticulously manicured entrance. Tranquil with exposure to plenty of wildlife and nature. This parcel is such an unique property as Bert English a well known local builder acquired the the site in 1975. After the war he built many residential properties. Then proceeded to develop various commercial buildings in Atlantic County and was recognized as a prestigious builder. He developed the brick homes across the street fo