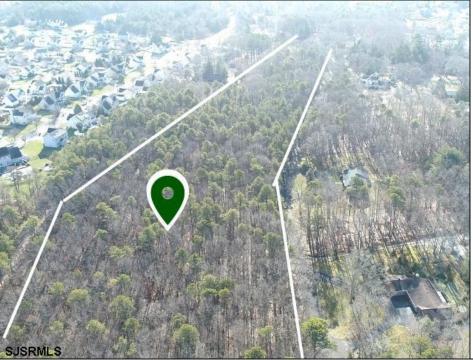

## **COMMENTS**

UNIQUE OPPORTUNITY FOR DEVELOPERS, BUILDERS AND FOR YOU! This amazing undeveloped and unimproved land on a private road can possibly be divided into mutliple residential lots or you can build YOUR OWN PRIVATE HOME subject to Pineland certificate of filing. One of a kind private street in a desirable neighborhood with stately and meticulously manicured entrance. Tranquil with exposure to plenty of wildlife and nature. This parcel is such an unique property as Bert English a well known local builder acquired the the site in 1975. After the war he built many residential properties. Then proceeded to develop various commercial buildings in Atlantic County and was recognized as a prestigious builder. He developed the brick homes across the street for his family to create their own private compound. Now in this first time offering the property is available for development. A potential buyer will need to apply to the Pinelands commission for approvals to build on the site. We would highly recommend reaching out to the Pinelands Commission with any questions, concerns and time frame for approval process. The street has been private since it was originally developed, gas service is available at the entrance of the street. Home developed across the street are electric service at this time. Exact acreage is being evaluated by the seller.