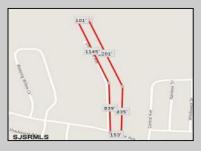

## 500 Delaware Egg Harbor Township, NJ 08234

Asking \$159,000.00

## COMMENTS

UNIQUE OPPORTUNITY FOR DEVELOPERS, BUILDERS AND FOR YOU! This amazing undeveloped and unimproved land on a private road can possibly be divided into multiple residential lots or you can build YOUR OWN PRIVATE HOME subject to Pineland certificate of filing. One of a kind private street in a desirable neighborhood with stately and meticulously manicured entrance. Tranquil with exposure to plenty of wildlife and nature. This parcel is such an unique property as Bert English a well known local builder acquired the the site in 1975. After the war he built many residential properties. Then proceeded to develop various commercial buildings in Atlantic County and was recognized as a prestigious builder. He developed the brick homes across the street for his family to create their own private compound. Now in this first time offering the property is available for development. A potential buyer will need to apply to the Pinelands commission for approvals to build on the site. We would highly recommend reaching out to the Pinelands Commission with any questions, concerns and time frame for approval process. The street has been private since it was originally developed, gas service is available at the entrance of the street. Home developed across the street are electric service at this time.