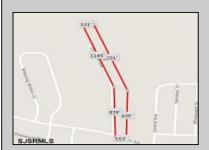

## **COMMENTS**

UNIQUE OPPORTUNITY FOR DEVELOPERS, BUILDERS AND FOR YOU! This amazing undeveloped and unimproved land on a private road can possibly be divided into mutliple residential lots or you can build YOUR OWN PRIVATE HOME subject to Pineland certificate of filing. One of a kind private street in a desirable neighborhood with stately and meticulously manicured entrance. Tranquil with exposure to plenty of wildlife and nature. This parcel is such an unique property as Bert English a well known local builder acquired the the site in 1975. After the war he built many residential properties. Then proceeded to develop various commercial buildings in Atlantic County and was recognized as a prestigious builder. He developed the brick homes across the street for his family to create their own private compound. Now in this first time offering the property is available for development. A potential buyer will need to apply to the Pinelands commission for approvals to build on the site. We would highly recommend reaching out to the Pinelands Commission with any questions, concerns and time frame for approval process. The street has been private since it was originally developed, gas service is available at the entrance of the street. Home developed across the street are electric service at this time.