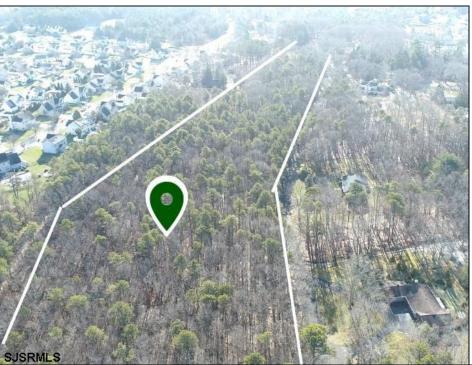

## **COMMENTS**

UNIQUE OPPORTUNITY FOR DEVELOPERS, BUILDERS AND FOR YOU! This amazing undeveloped and unimproved land on a private road can possibly be divided into mutliple residential lots or you can build YOUR OWN PRIVATE HOME subject to Pineland certificate of filing. One of a kind private street in a desirable neighborhood with stately and meticulously manicured entrance. Tranquil with exposure to plenty of wildlife and nature. This parcel is such an unique property as Bert English a well known local builder acquired the the site in 1975. After the war he built many residential properties. Then proceeded to develop various commercial buildings in Atlantic County and was recognized as a prestigious builder. He developed the brick homes across the street for his family to create their own private compound. Now in this first time offering the property is available for development. A potential buyer will need to apply to the Pinelands commission for approvals to build on the site. We would highly recommend reaching out to the Pinelands Commission with any questions, concerns and time frame for approval process. The street has been private since it was originally developed, gas service is available at the entrance of the street. Home developed across the street are electric service at this time.