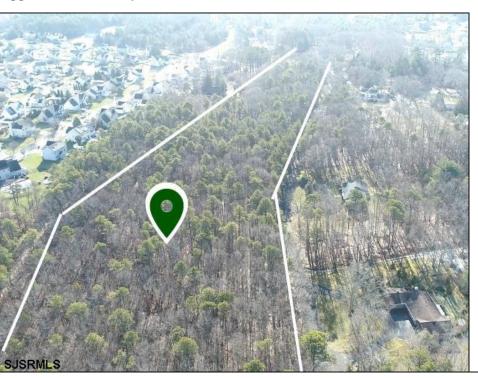

## **COMMENTS**

UNIQUE OPPORTUNITY FOR DEVELOPERS, BUILDERS AND FOR YOU! This amazing undeveloped and unimproved land on a private road can possibly be divided into mutliple residential lots or you can build YOUR OWN PRIVATE HOME subject to Pineland certificate of filing. One of a kind private street in a desirable neighborhood with stately and meticulously manicured entrance. Tranquil with exposure to plenty of wildlife and nature. This parcel is such an unique property as Bert English a well known local builder acquired the the site in 1975. After the war he built many residential properties. Then proceeded to develop various commercial buildings in Atlantic County and was recognized as a prestigious builder. He developed the brick homes across the street for his family to create their own private compound. Now in this first time offering the property is available for development. A potential buyer will need to apply to the Pinelands commission for approvals to build on the site. We would highly recommend reaching out to the Pinelands Commission with any questions, concerns and time frame for approval process. The street has been private since it was originally developed, gas service is available at the entrance of the street. Home developed across the street are electric service at this time.