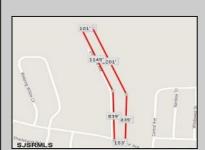

## **COMMENTS**

UNIQUE OPPORTUNITY FOR DEVELOPERS, BUILDERS AND FOR YOU! This amazing undeveloped and unimproved land on a private road can possibly be divided into mutliple residential lots or you can build YOUR OWN PRIVATE HOME subject to Pineland certificate of filing. One of a kind private street in a desirable neighborhood with stately and meticulously manicured entrance. Tranquil with exposure to plenty of wildlife and nature. This parcel is such an unique property as Bert English a well known local builder acquired the the site in 1975. After the war he built many residential properties. Then proceeded to develop various commercial buildings in Atlantic County and was recognized as a prestigious builder. He developed the brick homes across the street for his family to create their own private compound. Now in this first time offering the property is available for development. A potential buyer will need to apply to the Pinelands commission for approvals to build on the site. We would highly recommend reaching out to the Pinelands Commission with any questions, concerns and time frame for approval process. The street has been private since it was originally developed, gas service is available at the entrance of the street. Home developed across the street are electric service at this time.