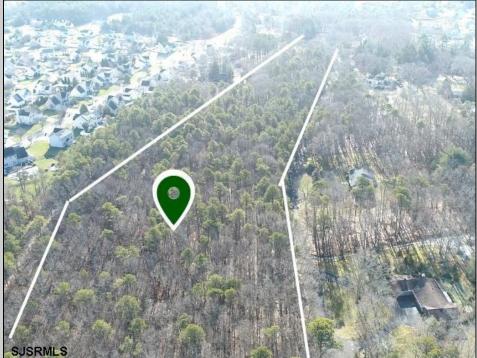

## COMMENTS

UNIQUE OPPORTUNITY FOR DEVELOPERS, BUILDERS AND FOR YOU! This amazing undeveloped and unimproved land on a private road can possibly be divided into multiple residential lots or you can build YOUR OWN PRIVATE HOME subject to Pineland certificate of filing. One of a kind private street in a desirable neighborhood with stately and meticulously manicured entrance. Tranquil with exposure to plenty of wildlife and nature. This parcel is such an unique property as Bert English a well known local builder acquired the the site in 1975. After the war he built many residential properties. Then proceeded to develop various commercial buildings in Atlantic County and was recognized as a prestigious builder. He developed the brick homes across the street for his family to create their own private compound. Now in this first time offering the property is available for development. A potential buyer will need to apply to the Pinelands commission for approvals to build on the site. We would highly recommend reaching out to the Pinelands Commission with any questions, concerns and time frame for approval process. The street has been private since it was originally developed, gas service is available at the entrance of the street. Home developed across the street are electric service at this time.