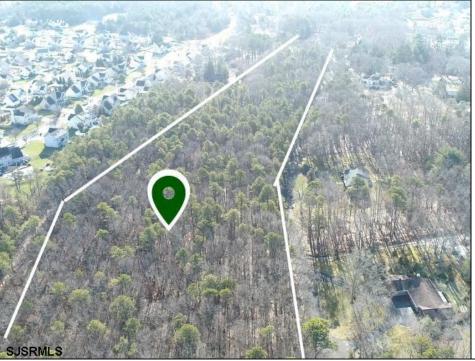

## **COMMENTS**

UNIQUE OPPORTUNITY FOR DEVELOPERS, BUILDERS AND FOR YOU! This amazing undeveloped and unimproved land on a private road can possibly be divided into mutliple residential lots or you can build YOUR OWN PRIVATE HOME subject to Pineland certificate of filing. One of a kind private street in a desirable neighborhood with stately and meticulously manicured entrance. Tranquil with exposure to plenty of wildlife and nature. This parcel is such an unique property as Bert English a well known local builder acquired the the site in 1975. After the war he built many residential properties. Then proceeded to develop various commercial buildings in Atlantic County and was recognized as a prestigious builder. He developed the brick homes across the street for his family to create their own private compound. Now in this first time offering the property is available for development. A potential buyer will need to apply to the Pinelands commission for approvals to build on the site. We would highly recommend reaching out to the Pinelands Commission with any questions, concerns and time frame for approval process. The street has been private since it was originally developed, gas service is available at the entrance of the street. Home developed across the street are electric service at this time. Exact acreage is being evaluated by the seller.