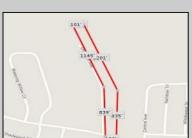

## **COMMENTS**

UNIQUE OPPORTUNITY FOR DEVELOPERS, BUILDERS AND FOR YOU! This amazing undeveloped and unimproved land on a private road can possibly be divided into mutliple residential lots or you can build YOUR OWN PRIVATE HOME subject to Pineland certificate of filing. One of a kind private street in a desirable neighborhood with stately and meticulously manicured entrance. Tranquil with exposure to plenty of wildlife and nature. This parcel is such an unique property as Bert English a well known local builder acquired the the site in 1975. After the war he built many residential properties. Then proceeded to develop various commercial buildings in Atlantic County and was recognized as a prestigious builder. He developed the brick homes across the street for his family to create their own private compound. Now in this first time offering the property is available for development. A potential buyer will need to apply to the Pinelands commission for approvals to build on the site. We would highly recommend reaching out to the Pinelands Commission with any questions, concerns and time frame for approval process. The street has been private since it was originally developed, gas service is available at the entrance of the street. Home developed across the street are electric service at this time. Exact acreage is being evaluated by the seller.