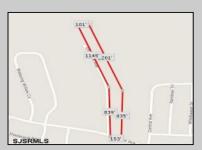

## **COMMENTS**

UNIQUE OPPORTUNITY FOR DEVELOPERS, BUILDERS AND FOR YOU! This amazing undeveloped and unimproved land on a private road can possibly be divided into mutliple residential lots or you can build YOUR OWN PRIVATE HOME subject to Pineland certificate of filing. One of a kind private street in a desirable neighborhood with stately and meticulously manicured entrance. Tranquil with exposure to plenty of wildlife and nature. This parcel is such an unique property as Bert English a well known local builder acquired the the site in 1975. After the war he built many residential properties. Then proceeded to develop various commercial buildings in Atlantic County and was recognized as a prestigious builder. He developed the brick homes across the street for his family to create their own private compound. Now in this first time offering the property is available for development. A potential buyer will need to apply to the Pinelands commission for approvals to build on the site. We would highly recommend reaching out to the Pinelands Commission with any questions, concerns and time frame for approval process. The street has been private since it was originally developed, gas service is available at the entrance of the street. Home developed across the street are electric service at this time.