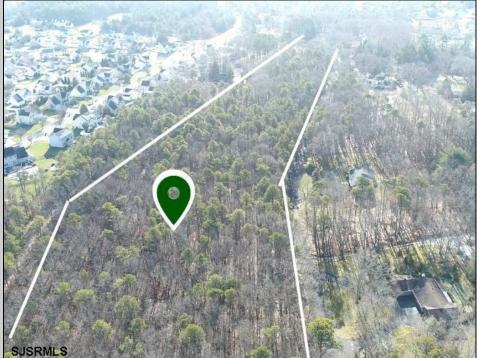

## 500 Delaware Egg Harbor Township, NJ 08234

Asking \$159,000.00

## COMMENTS

UNIQUE OPPORTUNITY FOR DEVELOPERS, BUILDERS AND FOR YOU! This amazing undeveloped and unimproved land on a private road can possibly be divided into multiple residential lots or you can build YOUR OWN PRIVATE HOME subject to Pineland certificate of filing. One of a kind private street in a desirable neighborhood with stately and meticulously manicured entrance. Tranquil with exposure to plenty of wildlife and nature. This parcel is such an unique property as Bert English a well known local builder acquired the the site in 1975. After the war he built many residential properties. Then proceeded to develop various commercial buildings in Atlantic County and was recognized as a prestigious builder. He developed the brick homes across the street for his family to create their own private compound. Now in this first time offering the property is available for development. A potential buyer will need to apply to the Pinelands commission for approvals to build on the site. We would highly recommend reaching out to the Pinelands Commission with any questions, concerns and time frame for approval process. The street has been private since it was originally developed, gas service is available at the entrance of the street. Home developed across the street are electric service at this time.