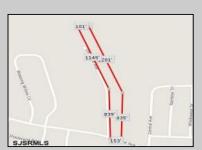

## **COMMENTS**

UNIQUE OPPORTUNITY FOR DEVELOPERS, BUILDERS AND FOR YOU! This amazing undeveloped and unimproved land on a private road can possibly be divided into mutliple residential lots or you can build YOUR OWN PRIVATE HOME subject to Pineland certificate of filing. One of a kind private street in a desirable neighborhood with stately and meticulously manicured entrance. Tranquil with exposure to plenty of wildlife and nature. This parcel is such an unique property as Bert English a well known local builder acquired the the site in 1975. After the war he built many residential properties. Then proceeded to develop various commercial buildings in Atlantic County and was recognized as a prestigious builder. He developed the brick homes across the street for his family to create their own private compound. Now in this first time offering the property is available for development. A potential buyer will need to apply to the Pinelands commission for approvals to build on the site. We would highly recommend reaching out to the Pinelands Commission with any questions, concerns and time frame for approval process. The street has been private since it was originally developed, gas service is available at the entrance of the street. Home developed across the street are electric service at this time.