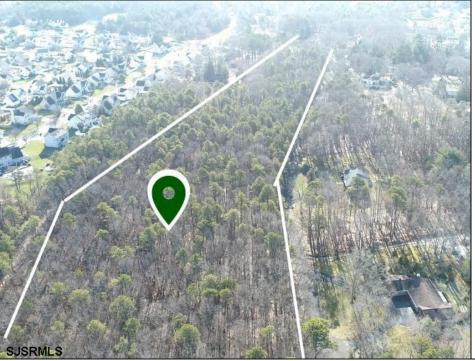

## **COMMENTS**

UNIQUE OPPORTUNITY FOR DEVELOPERS, BUILDERS AND FOR YOU! This amazing undeveloped and unimproved land on a private road can possibly be divided into mutliple residential lots or you can build YOUR OWN PRIVATE HOME subject to Pineland certificate of filing. One of a kind private street in a desirable neighborhood with stately and meticulously manicured entrance. Tranquil with exposure to plenty of wildlife and nature. This parcel is such an unique property as Bert English a well known local builder acquired the the site in 1975. After the war he built many residential properties. Then proceeded to develop various commercial buildings in Atlantic County and was recognized as a prestigious builder. He developed the brick homes across the street for his family to create their own private compound. Now in this first time offering the property is available for development. A potential buyer will need to apply to the Pinelands commission for approvals to build on the site. We would highly recommend reaching out to the Pinelands Commission with any questions, concerns and time frame for approval process. The street has been private since it was originally developed, gas service is available at the entrance of the street. Home developed across the street are electric service at this time.