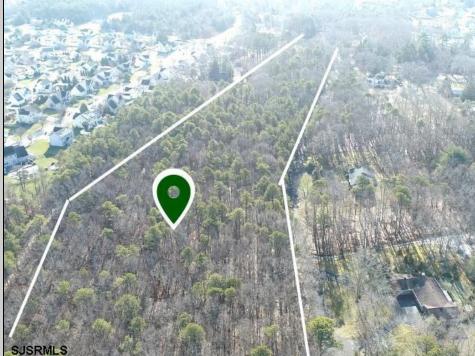

## COMMENTS

UNIQUE OPPORTUNITY FOR DEVELOPERS, BUILDERS AND FOR YOU! This amazing undeveloped and unimproved land on a private road can possibly be divided into multiple residential lots or you can build YOUR OWN PRIVATE HOME subject to Pineland certificate of filing. One of a kind private street in a desirable neighborhood with stately and meticulously manicured entrance. Tranquil with exposure to plenty of wildlife and nature. This parcel is such an unique property as Bert English a well known local builder acquired the the site in 1975. After the war he built many residential properties. Then proceeded to develop various commercial buildings in Atlantic County and was recognized as a prestigious builder. He developed the brick homes across the street for his family to create their own private compound. Now in this first time offering the property is available for development. A potential buyer will need to apply to the Pinelands commission for approvals to build on the site. We would highly recommend reaching out to the Pinelands Commission with any questions, concerns and time frame for approval process. The street has been private since it was originally developed, gas service is available at the entrance of the street. Home developed across the street are electric service at this time.