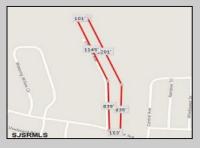

## COMMENTS

UNIQUE OPPORTUNITY FOR DEVELOPERS, BUILDERS AND FOR YOU! This amazing undeveloped and unimproved land on a private road can possibly be divided into multiple residential lots or you can build YOUR OWN PRIVATE HOME subject to Pineland certificate of filing. One of a kind private street in a desirable neighborhood with stately and meticulously manicured entrance. Tranquil with exposure to plenty of wildlife and nature. This parcel is such an unique property as Bert English a well known local builder acquired the the site in 1975. After the war he built many residential properties. Then proceeded to develop various commercial buildings in Atlantic County and was recognized as a prestigious builder. He developed the brick homes across the street for his family to create their own private compound. Now in this first time offering the property is available for development. A potential buyer will need to apply to the Pinelands commission for approvals to build on the site. We would highly recommend reaching out to the Pinelands Commission with any questions, concerns and time frame for approval process. The street has been private since it was originally developed, gas service is available at the entrance of the street. Home developed across the street are electric service at this time.