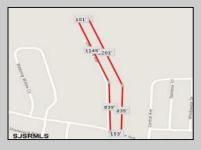

## COMMENTS

UNIQUE OPPORTUNITY FOR DEVELOPERS, BUILDERS AND FOR YOU! This amazing undeveloped and unimproved land on a private road can possibly be divided into multiple residential lots or you can build YOUR OWN PRIVATE HOME subject to Pineland certificate of filing. One of a kind private street in a desirable neighborhood with stately and meticulously manicured entrance. Tranquil with exposure to plenty of wildlife and nature. This parcel is such an unique property as Bert English a well known local builder acquired the the site in 1975. After the war he built many residential properties. Then proceeded to develop various commercial buildings in Atlantic County and was recognized as a prestigious builder. He developed the brick homes across the street for his family to create their own private compound. Now in this first time offering the property is available for development. A potential buyer will need to apply to the Pinelands commission for approvals to build on the site. We would highly recommend reaching out to the Pinelands Commission with any questions, concerns and time frame for approval process. The street has been private since it was originally developed, gas service is available at the entrance of the street. Home developed across the street are electric service at this time.