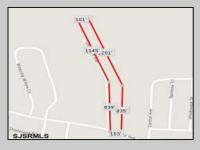

## COMMENTS

UNIQUE OPPORTUNITY FOR DEVELOPERS, BUILDERS AND FOR YOU! This amazing undeveloped and unimproved land on a private road can possibly be divided into multiple residential lots or you can build YOUR OWN PRIVATE HOME subject to Pineland certificate of filing. One of a kind private street in a desirable neighborhood with stately and meticulously manicured entrance. Tranquil with exposure to plenty of wildlife and nature. This parcel is such an unique property as Bert English a well known local builder acquired the the site in 1975. After the war he built many residential properties. Then proceeded to develop various commercial buildings in Atlantic County and was recognized as a prestigious builder. He developed the brick homes across the street for his family to create their own private compound. Now in this first time offering the property is available for development. A potential buyer will need to apply to the Pinelands commission for approvals to build on the site. We would highly recommend reaching out to the Pinelands Commission with any questions, concerns and time frame for approval process. The street has been private since it was originally developed, gas service is available at the entrance of the street. Home developed across the street are electric service at this time.