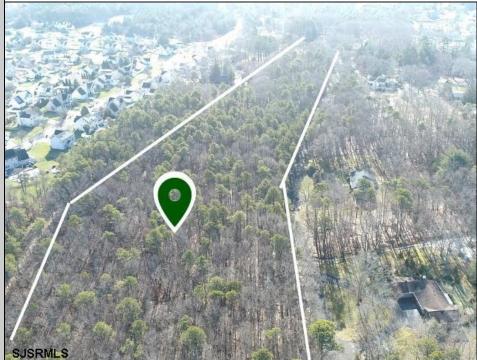

## COMMENTS

UNIQUE OPPORTUNITY FOR DEVELOPERS, BUILDERS AND FOR YOU! This amazing undeveloped and unimproved land on a private road can possibly be divided into multiple residential lots or you can build YOUR OWN PRIVATE HOME subject to Pineland certificate of filing. One of a kind private street in a desirable neighborhood with stately and meticulously manicured entrance. Tranquil with exposure to plenty of wildlife and nature. This parcel is such an unique property as Bert English a well known local builder acquired the the site in 1975. After the war he built many residential properties. Then proceeded to develop various commercial buildings in Atlantic County and was recognized as a prestigious builder. He developed the brick homes across the street for his family to create their own private compound. Now in this first time offering the property is available for development. A potential buyer will need to apply to the Pinelands commission for approvals to build on the site. We would highly recommend reaching out to the Pinelands Commission with any questions, concerns and time frame for approval process. The street has been private since it was originally developed, gas service is available at the entrance of the street. Home developed across the street are electric service at this time.